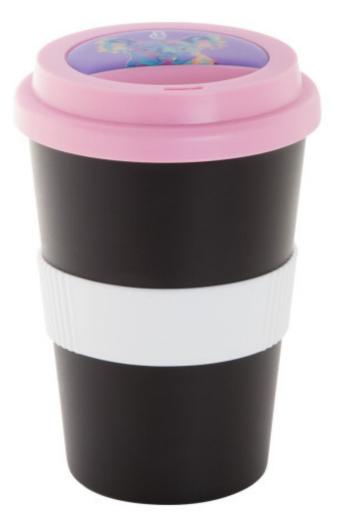

## **Basic informations**

Material 1: Plastic Capacity: 400 ml Wall type: Double wall Insulation type: Air insulation Size: ø85×155 mm Printing: Tampon štampa-P1 (1C, 25×30 mm) PCS/Carton: 100 DIM1: 46 DIM2: 37.5 DIM3: 43 Color: Black

### Specification

Customisable, double wall plastic thermo mug with drinking lid and silicone grip. 400 ml. MOQ: 50 pcs.Note: The goods are subject to a sanitary inspection, which is charged additionally