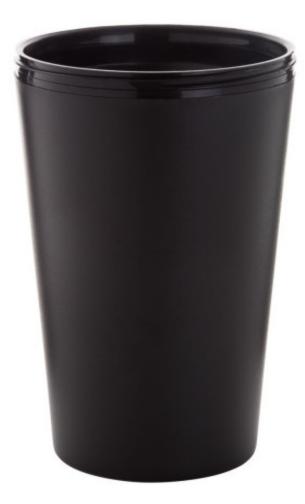

## **Basic informations**

Material 1: Plastic Capacity: 400 ml Wall type: Double wall Insulation type: Air insulation Size: ø85×155 mm Printing: Tampon štampa-P1 (1C, 25×30 mm) PCS/Carton: 100 DIM1: 46 DIM2: 37.5 DIM3: 43 Color: Black

### Specification

Customisable, double wall plastic thermo mug with drinking lid and silicone grip. 400 ml. MOQ: 50 pcs.Note: The goods are subject to a sanitary inspection, which is charged additionally